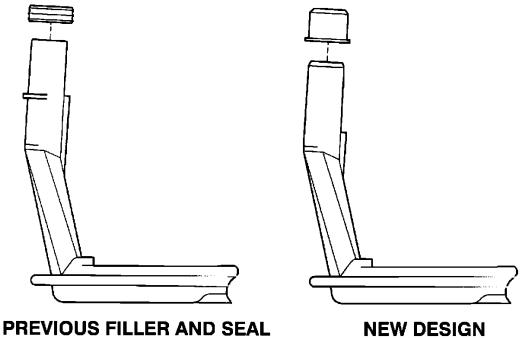

# DATE OF PRODUCTION CHANGE:

(Figure 1 and 2)

On August 10, 1993 (Julian Date 222), HYDRA-MATIC 4L60-E transmissions were built with a new filter seal (ill. 71) and transmission oil filter assembly (ill. 72).

The previous transmission oil filter assembly and filter seal had an assembly method of installing the seal on the filter neck and then installing the filter in the transmission.

When using the new filter seal and transmission oil filter assembly, the filter seal must be installed in the transmission first and then install the transmission oil filter assembly into the transmission.

#### NOTE:

The new filter seal and transmission oil filter assembly can be used on all HYDRA-MATIC 4L60-E transmissions 1993-1994. The new filter seal and transmission oil filter assembly cannot be used on any HYDRA-MATIC 4L60 transmission.