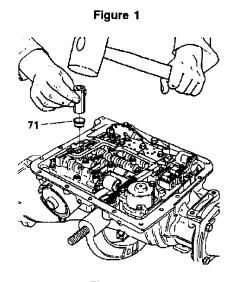

Figure 2

# DATE OF PRODUCTION CHANGE:

(Figure 1 and 2)

On August 10, 1993 (Julian Date 222), HYDRA-MATIC 4L60-E transmissions were built with a new filter seal (ill. 71) and transmission oil filter assembly (ill. 72).